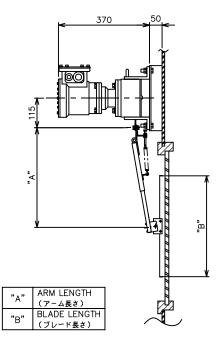

Electric Window Wiper (Horizontal Type) 電動ワイパ (横動式) EWP-067 Series

| TYPE  | STROKE      | BODY LENGTH | DISTANCE   |
|-------|-------------|-------------|------------|
| (形 式) | (ストローク)"St" | (本体長さ) "∟"  | (取付穴距離)"P" |
| RX1   | 1560        | 1840        | 1780       |
| RX2   | 1760        | 2040        | 1980       |
| TX1   | 1960        | 2240        | 2180       |
| TX2   | 2160        | 2440        | 2380       |
| UX1   | 2360        | 2640        | 2580       |
| UX2   | 2560        | 2840        | 2780       |