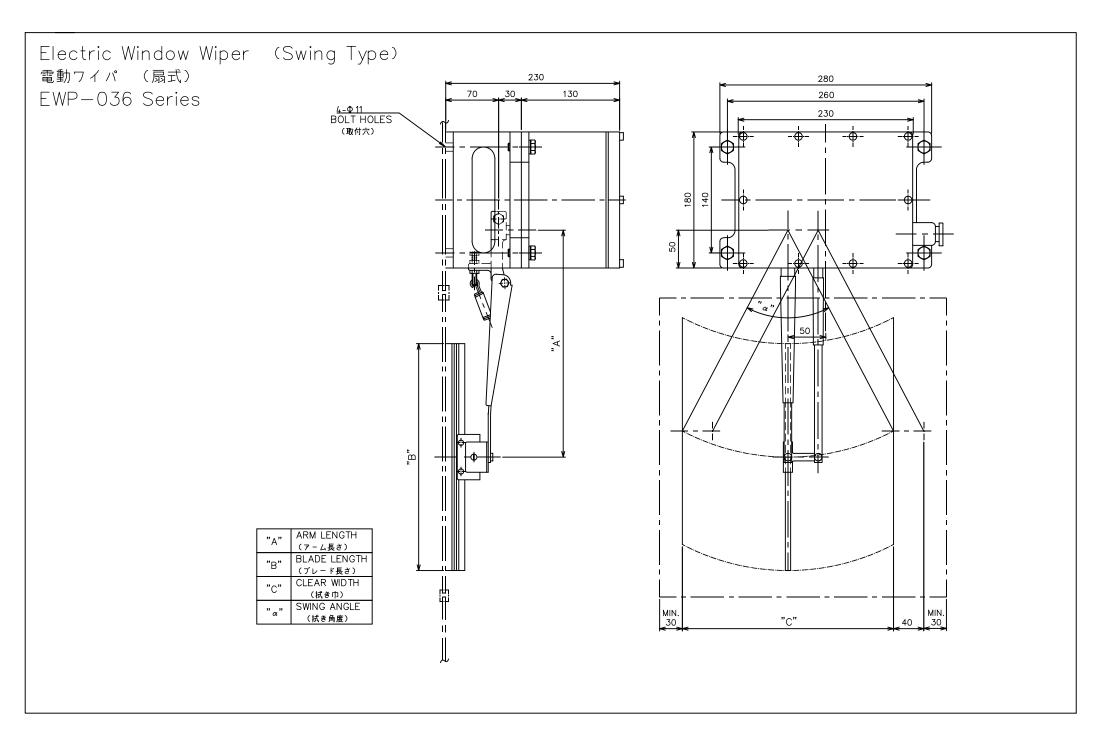

-----|-------------|------------|
| (形 式) | (ストローク)"St" | (本体長さ) "∟"  | (取付穴距離)"P" |
| S1    | 600         | 880         | 820        |
| S2    | 700         | 980         | 920        |
| M1    | 800         | 1080        | 1020       |
| M2    | 900         | 1180        | 1120       |
| L1    | 1000        | 1280        | 1220       |
| L2    | 1100        | 1380        | 1320       |
| 01    | 1200        | 1480        | 1420       |
| 02    | 1300        | 1580        | 1520       |
| P1    | 1400        | 1680        | 1620       |
| P2    | 1500        | 1780        | 1720       |
| R1    | 1600        | 1880        | 1820       |
| R2    | 1800        | 2080        | 2020       |
| T1    | 2000        | 2280        | 2220       |
| T2    | 2200        | 2480        | 2420       |