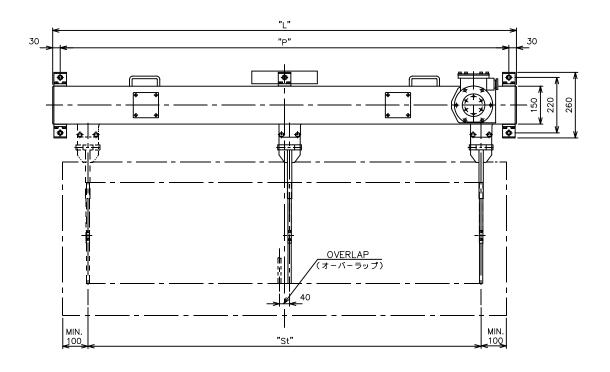

Electric Window Wiper (Horizontal Type) 電動ワイパ (横動式) EWP-067 Series

| TYPE  | STROKE      | BODY LENGTH | DISTANCE   |
|-------|-------------|-------------|------------|
| (形 式) | (ストローク)"St" | (本体長さ) "∟"  | (取付穴距離)"P" |
| RX1   | 1560        | 1840        | 1780       |
| RX2   | 1760        | 2040        | 1980       |
| TX1   | 1960        | 2240        | 2180       |
| TX2   | 2160        | 2440        | 2380       |
| UX1   | 2360        | 2640        | 2580       |
| UX2   | 2560        | 2840        | 2780       |