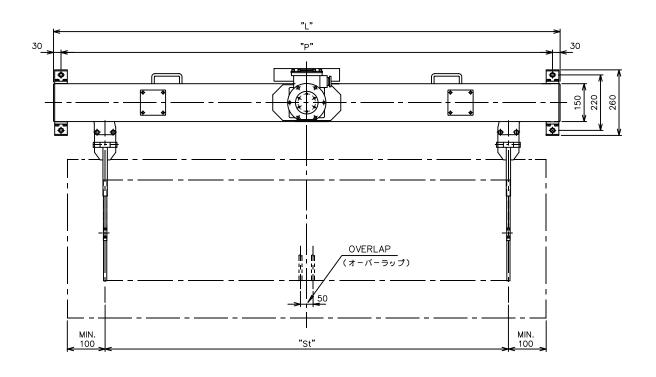

Electric Window Wiper (Horizontal Type) 電動ワイパ (横動式) EWP-047 Series

| TYPE  | STROKE      | BODY LENGTH | DISTANCE   |
|-------|-------------|-------------|------------|
| (形 式) | (ストローク)"St" | (本体長さ) "∟"  | (取付穴距離)"P" |
| S1    | 600         | 880         | 820        |
| S2    | 700         | 980         | 920        |
| M1    | 800         | 1080        | 1020       |
| M2    | 900         | 1180        | 1120       |
| L1    | 1000        | 1280        | 1220       |
| L2    | 1100        | 1380        | 1320       |
| 01    | 1200        | 1480        | 1420       |
| 02    | 1300        | 1580        | 1520       |
| P1    | 1400        | 1680        | 1620       |
| P2    | 1500        | 1780        | 1720       |
| R1    | 1600        | 1880        | 1820       |
| R2    | 1800        | 2080        | 2020       |
| T1    | 2000        | 2280        | 2220       |
| T2    | 2200        | 2480        | 2420       |