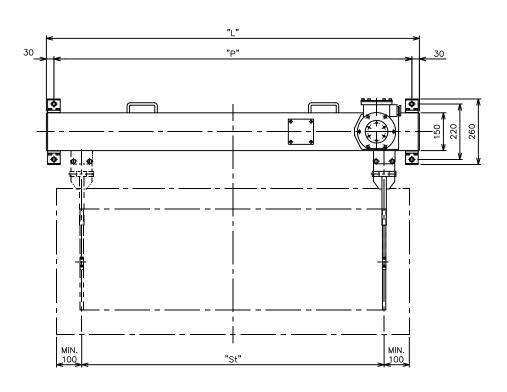

Electric Window Wiper (Horizontal Type) 電動ワイパ (横動式) EWP-047 Series

| TYPE  | STROKE      | BODY LENGTH | DISTANCE   |
|-------|-------------|-------------|------------|
| (形 式) | (ストローク)"St" | (本体長さ) "∟"  | (取付穴距離)"P" |
| S1    | 600         | 880         | 820        |
| S2    | 700         | 980         | 920        |
| M1    | 800         | 1080        | 1020       |
| M2    | 900         | 1180        | 1120       |
| L1    | 1000        | 1280        | 1220       |
| L2    | 1100        | 1380        | 1320       |
| 01    | 1200        | 1480        | 1420       |
| 02    | 1300        | 1580        | 1520       |
| P1    | 1400        | 1680        | 1620       |
| P2    | 1500        | 1780        | 1720       |
| R1    | 1600        | 1880        | 1820       |
| R2    | 1800        | 2080        | 2020       |
| T1    | 2000        | 2280        | 2220       |
| T2    | 2200        | 2480        | 2420       |