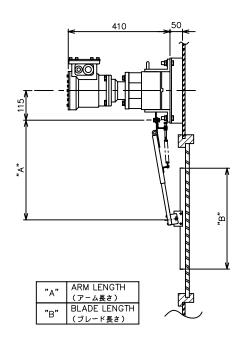

Electric Window Wiper (Horizontal Type) 電動ワイパ (横動式) EWP-047 Series

| TYPE  | STROKE      | BODY LENGTH | DISTANCE   |
|-------|-------------|-------------|------------|
| (形 式) | (ストローク)"St" | (本体長さ) "∟"  | (取付穴距離)"P" |
| S1    | 600         | 880         | 820        |
| S2    | 700         | 980         | 920        |
| M1    | 800         | 1080        | 1020       |
| M2    | 900         | 1180        | 1120       |
| L1    | 1000        | 1280        | 1220       |
| L2    | 1100        | 1380        | 1320       |
| 01    | 1200        | 1480        | 1420       |
| 02    | 1300        | 1580        | 1520       |
| P1    | 1400        | 1680        | 1620       |
| P2    | 1500        | 1780        | 1720       |
| R1    | 1600        | 1880        | 1820       |
| R2    | 1800        | 2080        | 2020       |
| T1    | 2000        | 2280        | 2220       |
| T2    | 2200        | 2480        | 2420       |